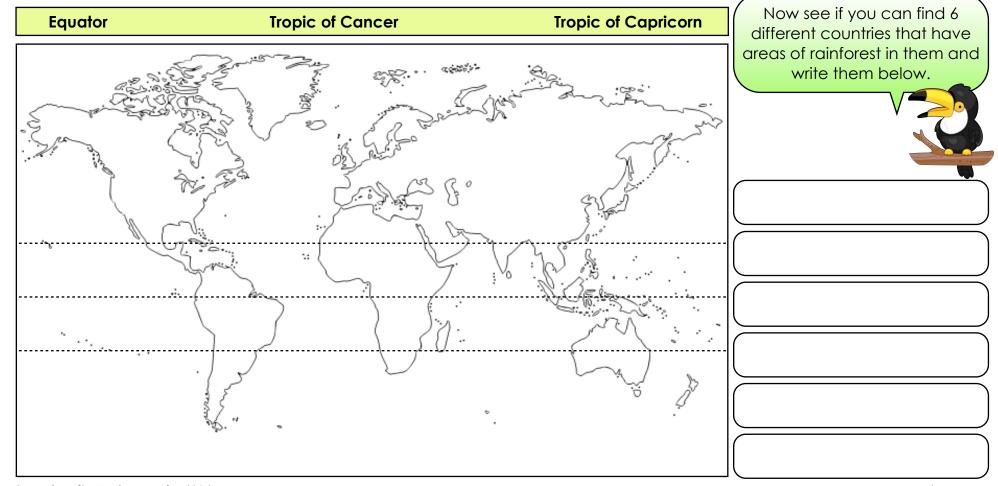

Worksheet 1B

| Name: | Date: |
|-------|-------|
|       |       |

Can you use the words below to label the map and then shade the area where the world's rainforests are?