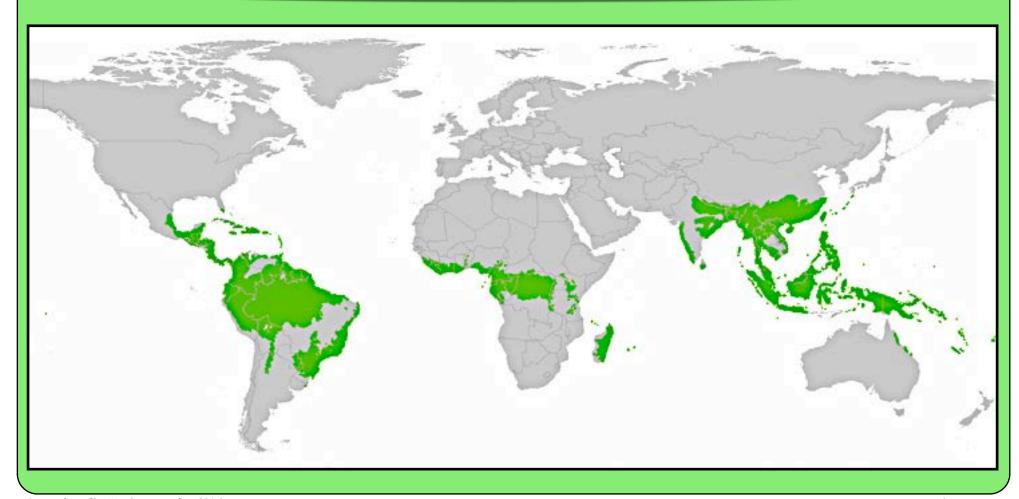

| The Rainforest: Geography                  | Worksheet 10                                                             |
|--------------------------------------------|--------------------------------------------------------------------------|
| Name:                                      |                                                                          |
| Can you use the Rainforests Map and the Wo | orld Map to find out which countries have rainforests and whic<br>don't? |
| These countries have areas of rainforest   | These countries do not have areas of rainforest                          |
|                                            |                                                                          |
|                                            |                                                                          |
|                                            |                                                                          |
|                                            |                                                                          |
|                                            |                                                                          |
|                                            |                                                                          |
|                                            |                                                                          |
|                                            |                                                                          |

| The Ra | inforest: Geography | Worksheet 1E |
|--------|---------------------|--------------|
|        | Name:               |              |
|        |                     |              |

Can you use the Rainforests Map and the World Map to find out which countries have rainforests and which don't? Fill in the chart below and see if you can find out which continent each country is in too!

| These countries have areas of rainforest |  | These countries do not have areas of rainforest |           |  |
|------------------------------------------|--|-------------------------------------------------|-----------|--|
| Country Continent                        |  | Country                                         | Continent |  |
|                                          |  |                                                 |           |  |
|                                          |  |                                                 |           |  |
|                                          |  |                                                 |           |  |
|                                          |  |                                                 |           |  |
|                                          |  |                                                 |           |  |
|                                          |  |                                                 |           |  |
|                                          |  |                                                 |           |  |
|                                          |  |                                                 |           |  |
|                                          |  |                                                 |           |  |
|                                          |  |                                                 |           |  |
|                                          |  |                                                 |           |  |
|                                          |  |                                                 |           |  |
|                                          |  |                                                 |           |  |
|                                          |  |                                                 |           |  |

## World Map

Copyright @ PlanBee Resources Ltd 2013 www.planbee.com

A map showing the location of tropical rainforests

| Brazil            | Canada    | Venezuela | Malaysia            | Congo      |
|-------------------|-----------|-----------|---------------------|------------|
| United<br>Kingdom | Algeria   | Russia    | Ecuador             | Egypt      |
| Norway            | Columbia  | Nigeria   | India               | Uruguay    |
| China             | Bolivia   | Mexico    | Zaire               | Turkey     |
| Côte d'Ivoire     | Indonesia | Peru      | Papua New<br>Guinea | Madagascar |