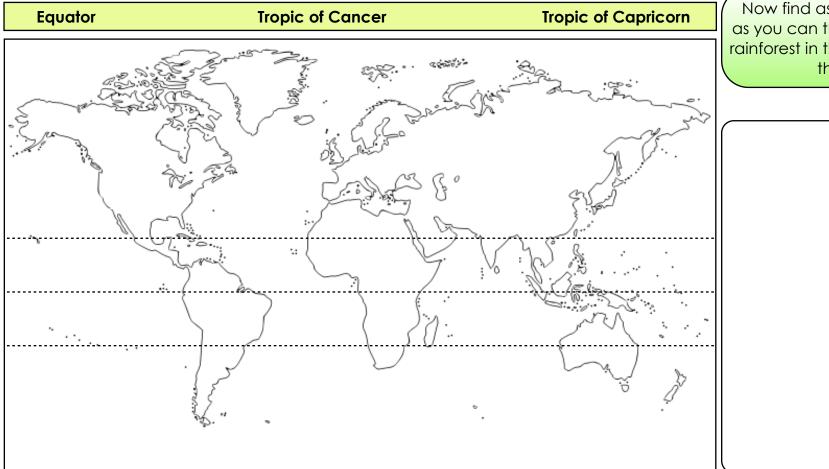

## The Rainforest: Geography Worksheet 10

Name: \_\_\_\_\_ Pate: \_\_\_\_

Can you use the words below to label the map and then shade the area where the world's rainforests are?

Now find as many countries as you can that have areas of rainforest in the and list them in the box.