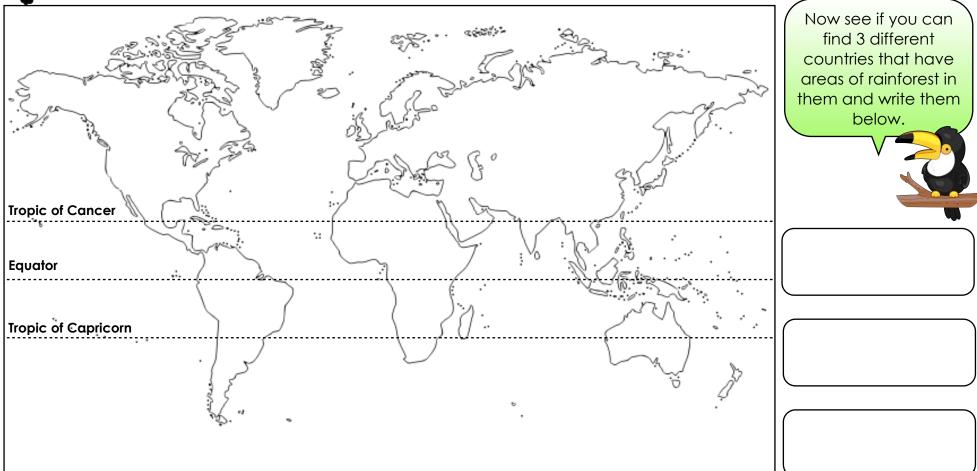

| Name: | Date: |
|-------|-------|
|       |       |

Rainforests are found between the tropic of Cancer and the tropic of Capricorn. Can you shade this area in on the map?

| The Dairetore   | st: Geography  |
|-----------------|----------------|
| INUKAINTOPU     | 61. (4000LXUNA |
| TING ROUTH OF G | OL: VOUGLOPIII |