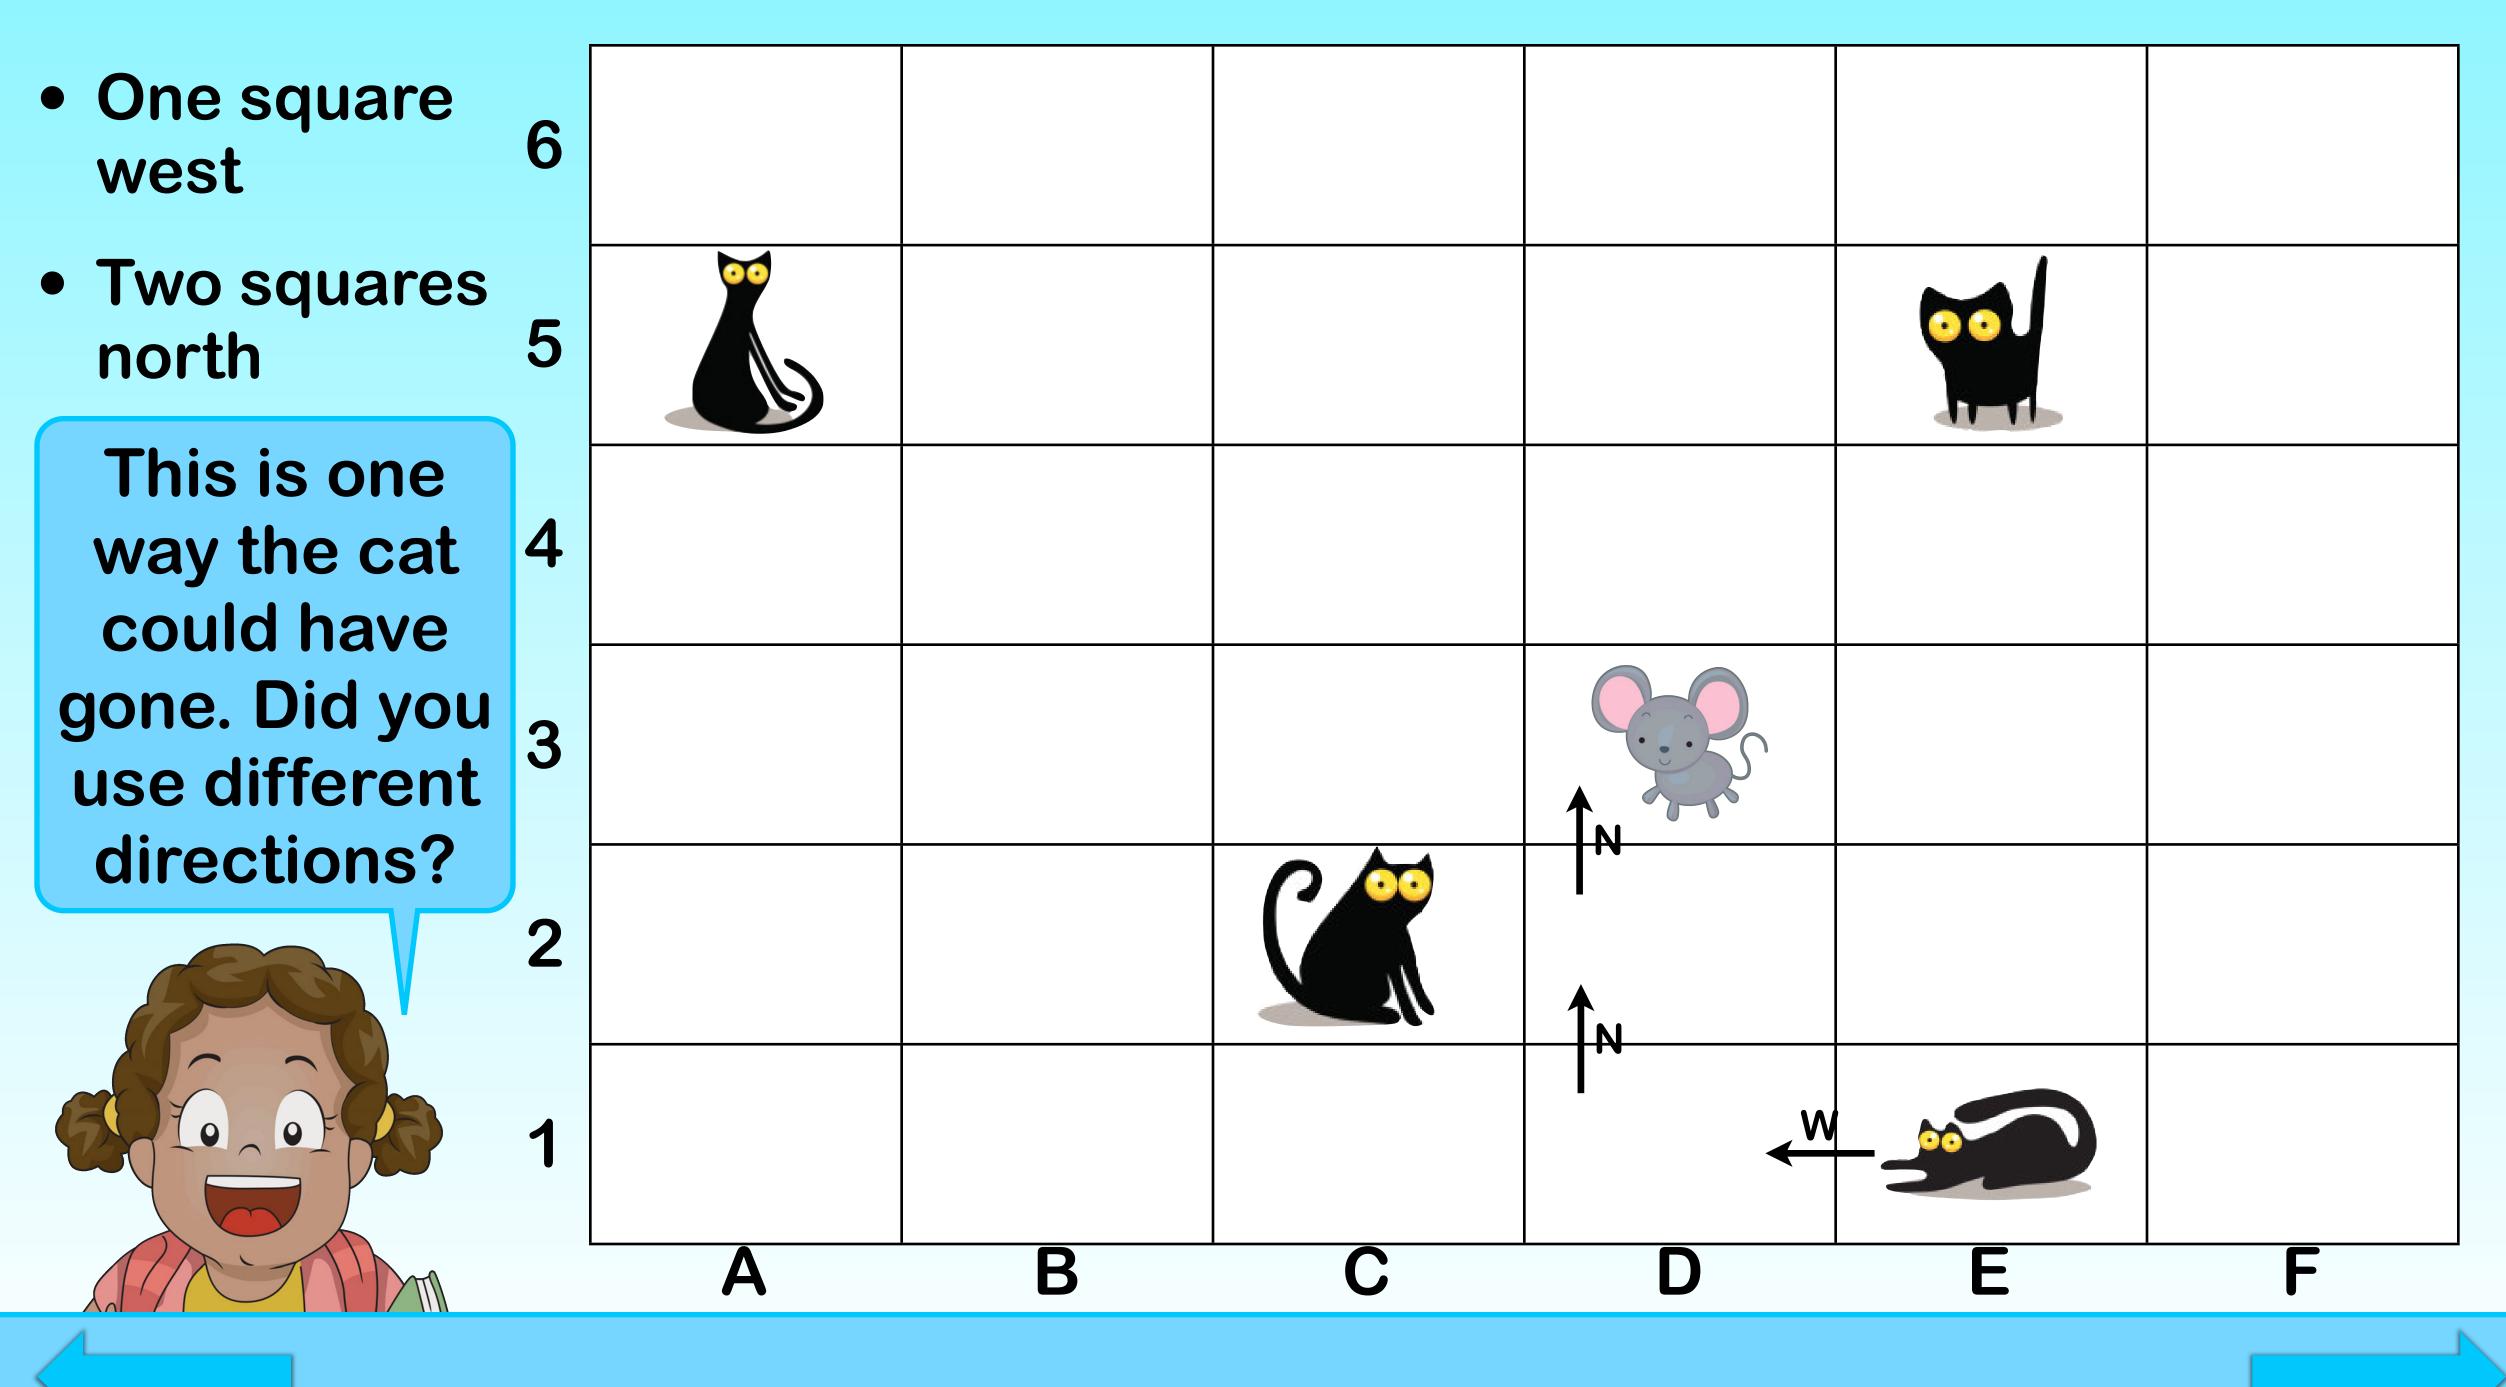

How can the cat is F4 get to the mouse? She can't go through any squares that have another cat in!

| 6 |   |   |   |   |   |   |
|---|---|---|---|---|---|---|
| 5 |   |   |   |   |   |   |
| 4 |   |   |   |   |   |   |
| 3 |   |   |   |   |   |   |
| 2 |   |   |   |   |   |   |
| 1 |   |   |   |   |   |   |
|   | A | В | C | D | E | F |