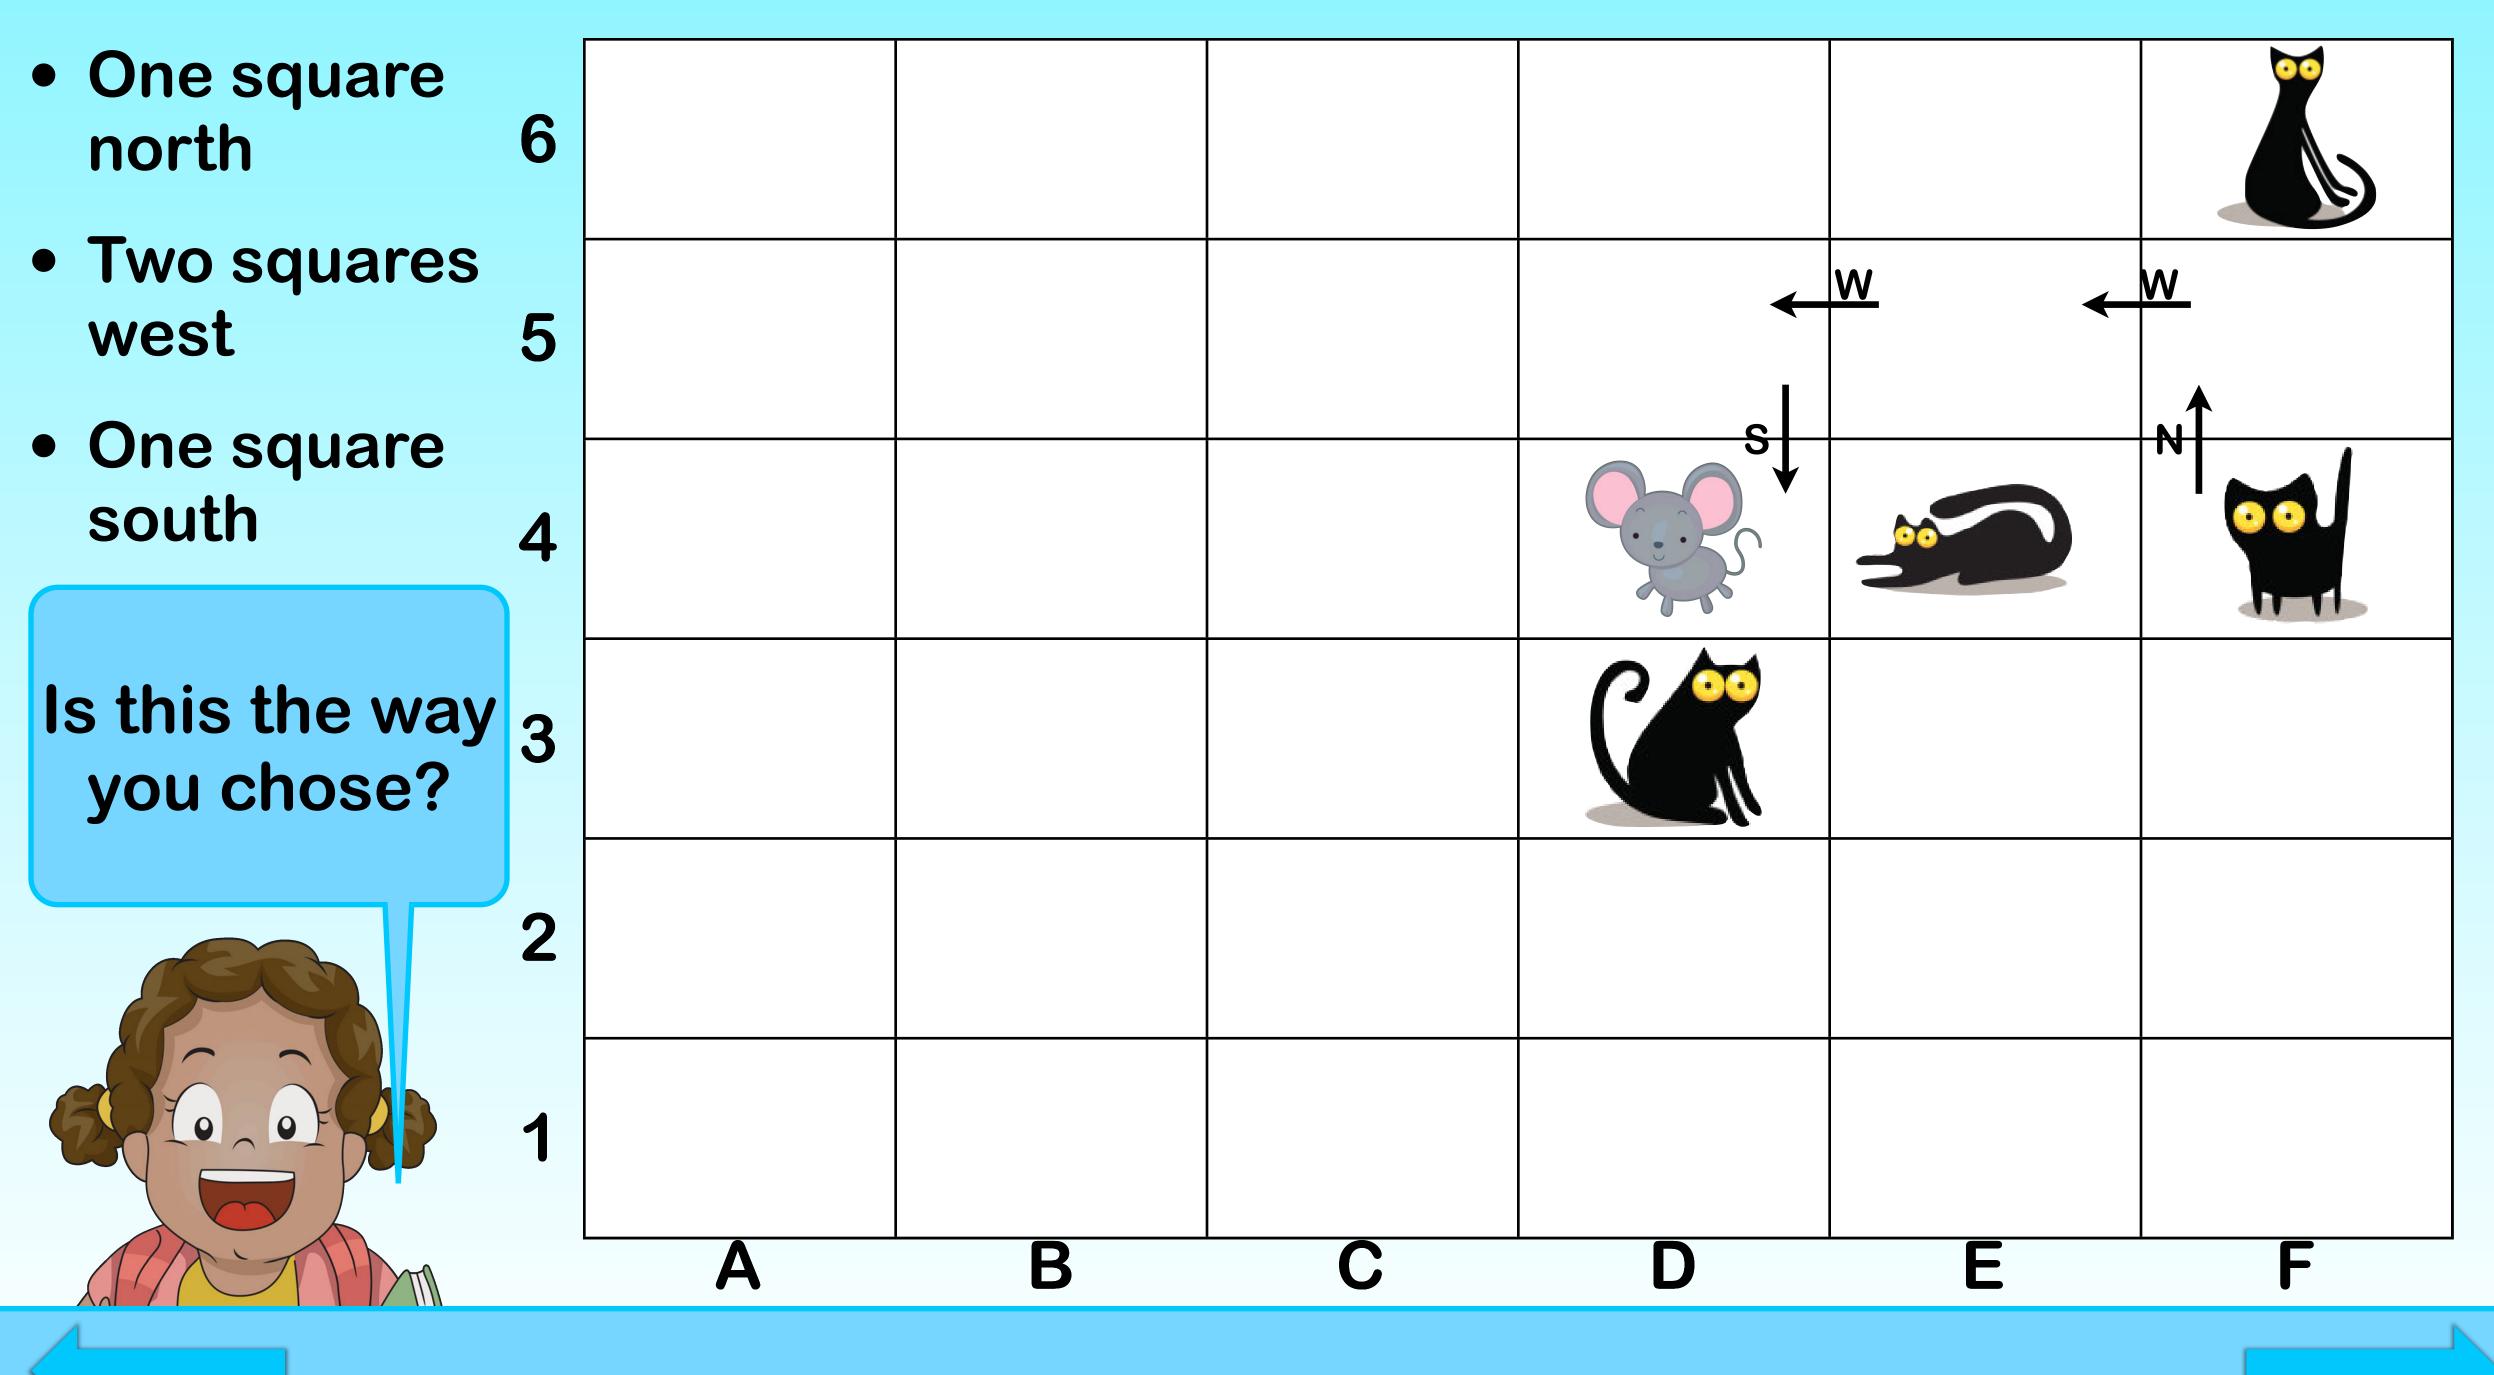

How can the cat is F4 get to the mouse? She can't go through any squares that have another cat in!

| 6 |   |   |   |   |   |   |
|---|---|---|---|---|---|---|
| 5 |   |   |   |   |   |   |
| 4 |   |   |   |   |   |   |
| 3 |   |   |   |   |   |   |
| 2 |   |   |   |   |   |   |
| 1 |   |   |   |   |   |   |
|   | A | В | C | D | E | F |