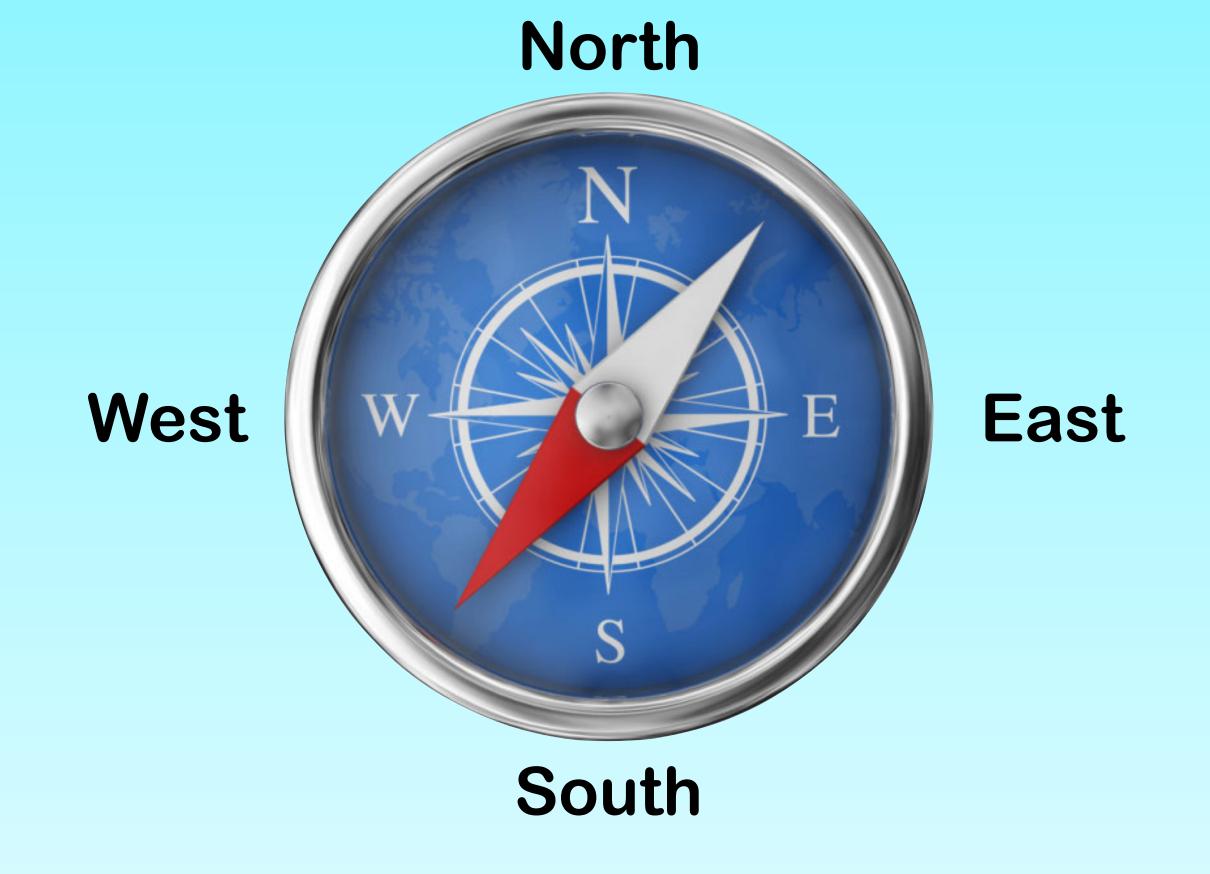

## **Learning Objective:**

To be able to use the four compass directions to describe movement about a grid.

## What do the four letters on this compass stand for?

The four main points on a compass show where North, South, East and West are.

Let's use a compass to see which way North is!

Can you use the compass directions to describe the route the cat in square E1 could take to get the mouse?