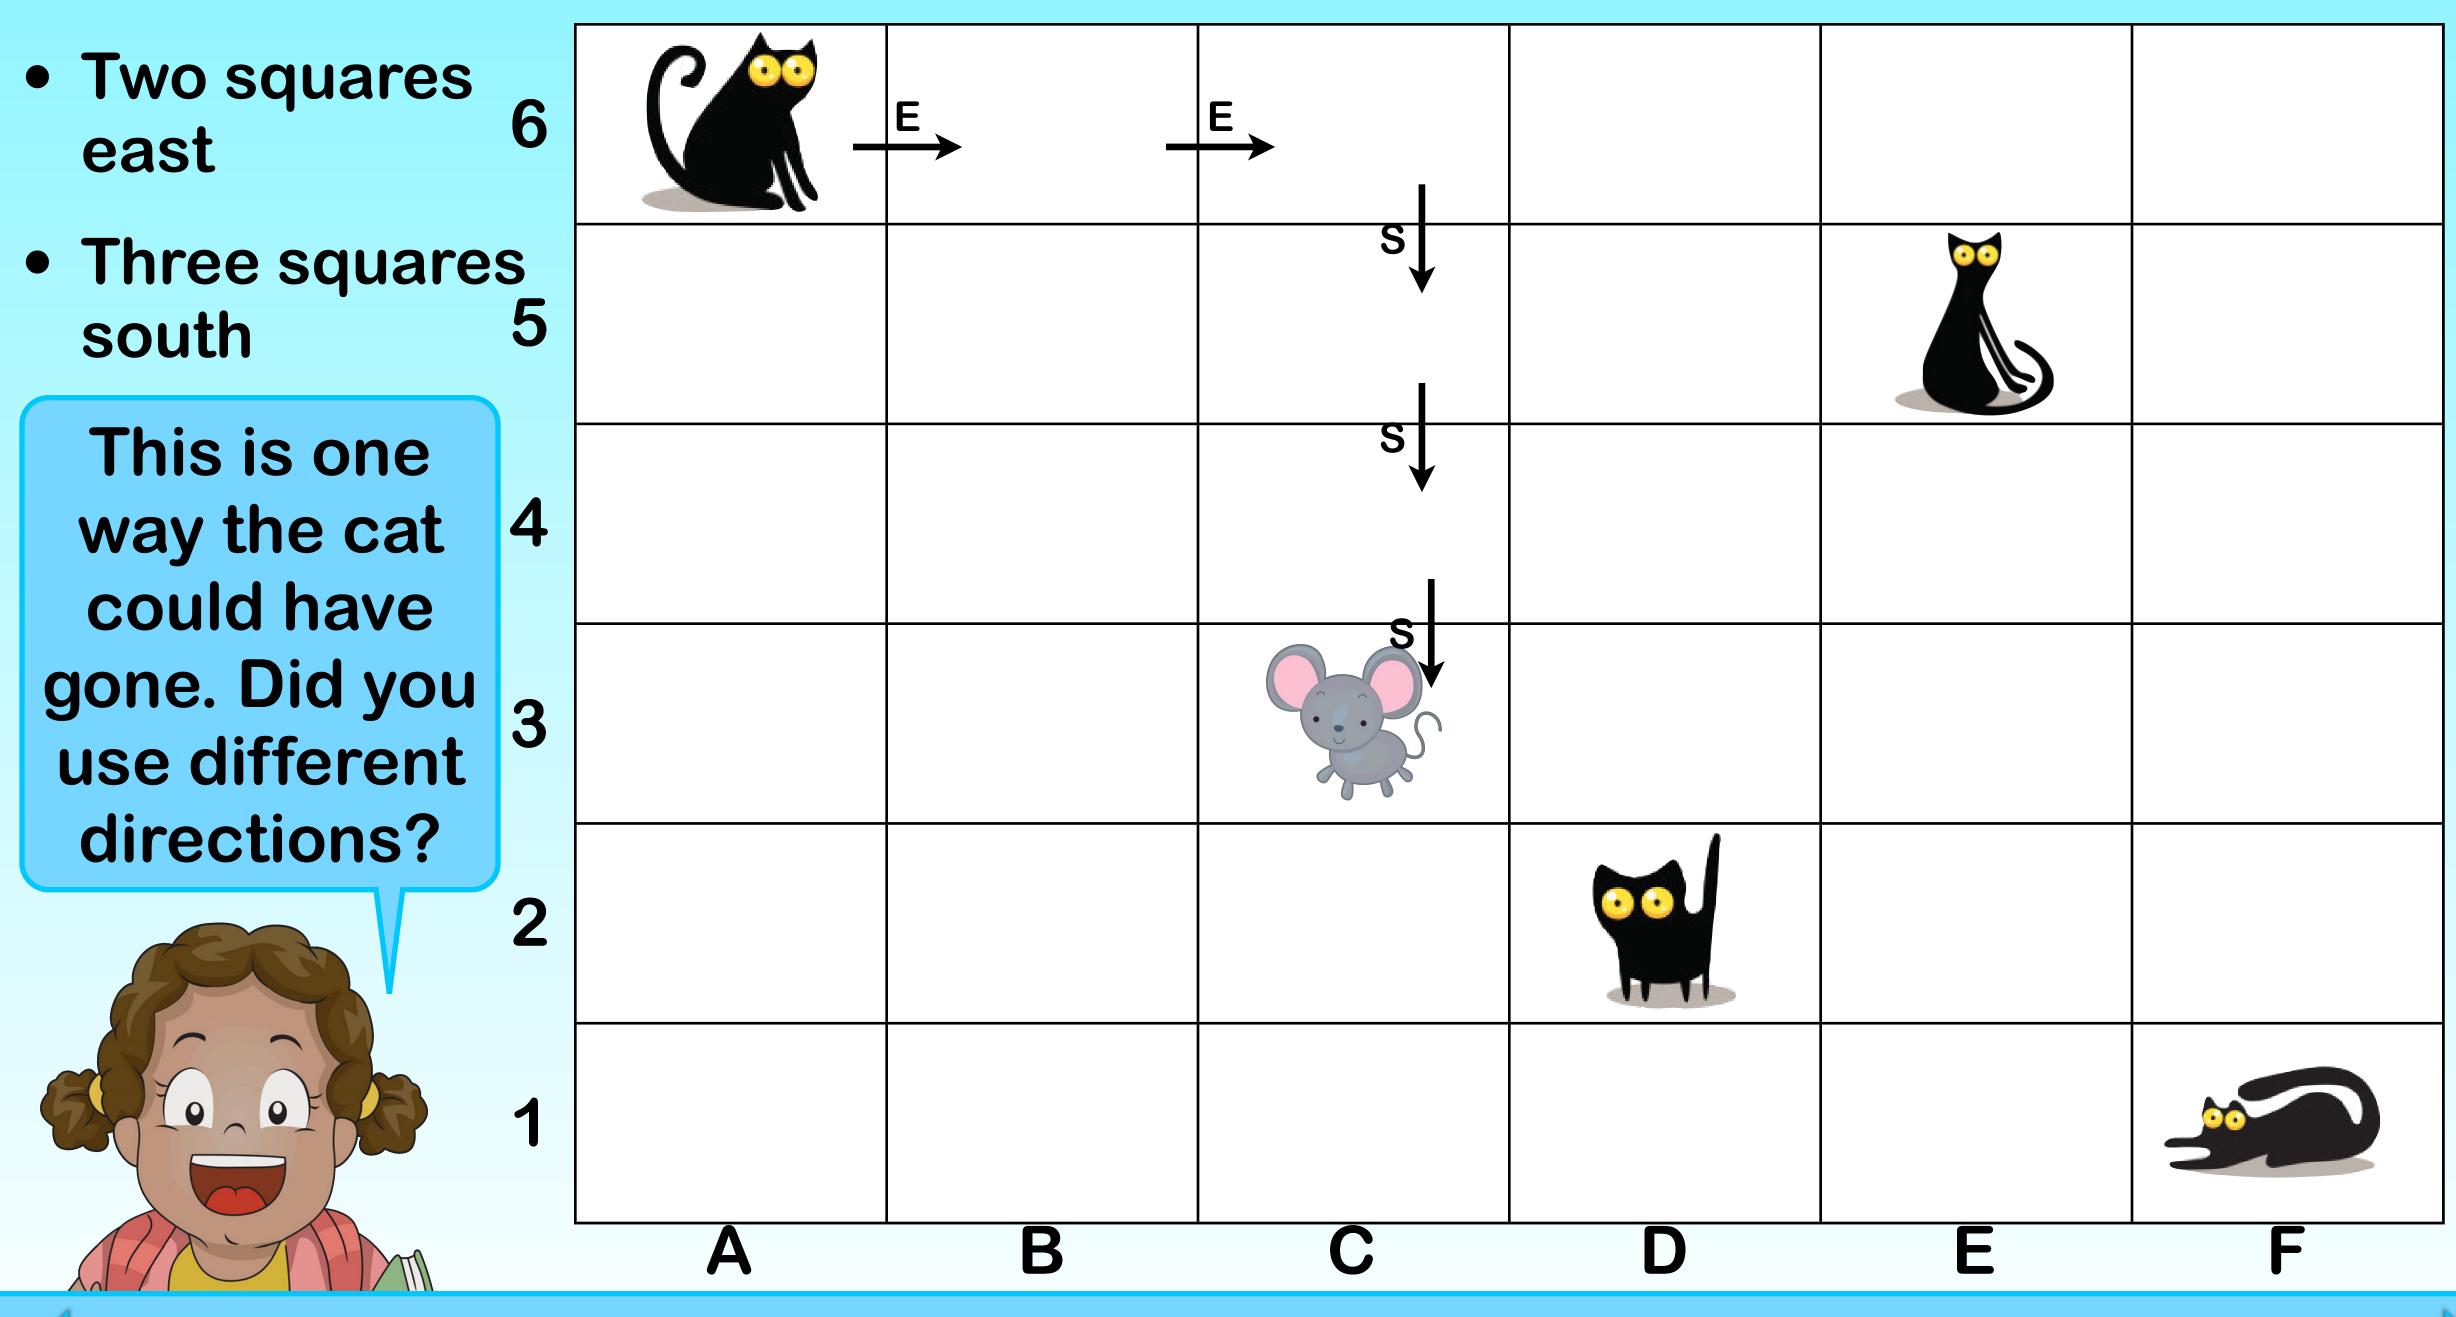

Can you use the compass directions to describe the route the cat in square A6 could take to get the mouse?

| 6 |   |   |   |   |   |   |
|---|---|---|---|---|---|---|
| 5 |   |   |   |   |   |   |
| 4 |   |   |   |   |   |   |
| 3 |   |   |   |   |   |   |
| 2 |   |   |   |   |   |   |
| 1 |   |   |   |   |   |   |
|   | A | В | C | D | E | F |