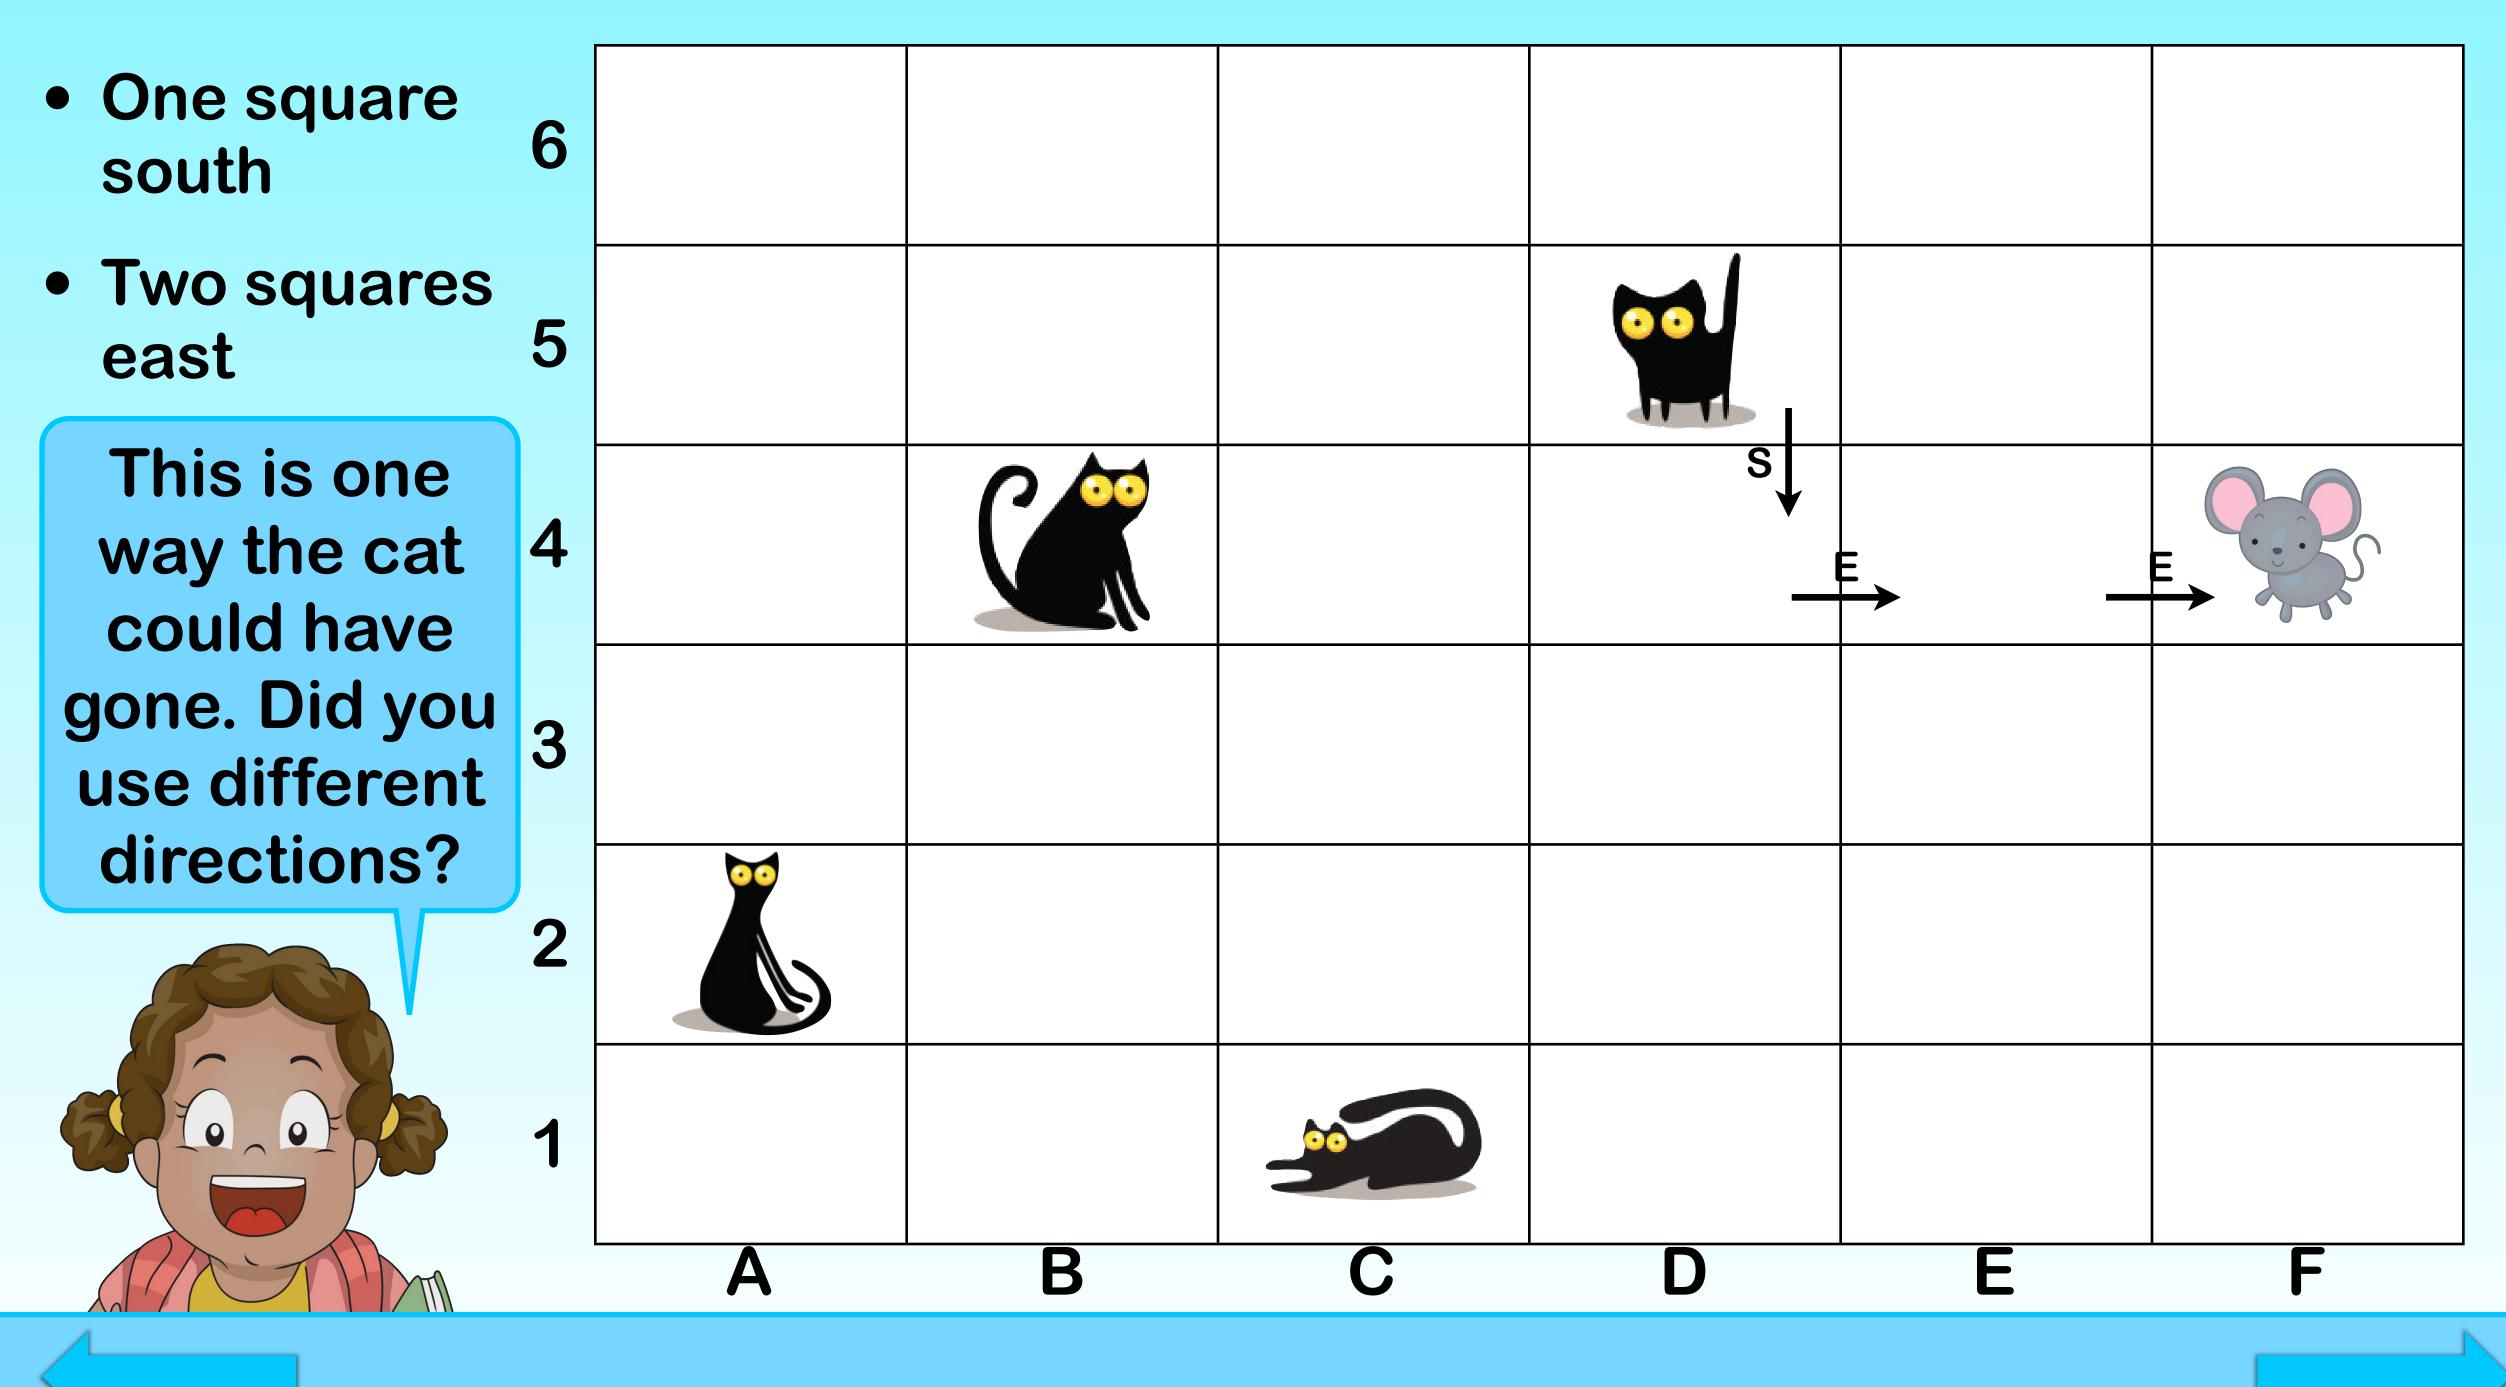

Can you use the compass directions to describe the route the cat in square D5 could take to get the mouse?

| 6 |   |   |   |   |   |   |
|---|---|---|---|---|---|---|
| 5 |   |   |   |   |   |   |
| 4 |   |   |   |   |   |   |
| 3 |   |   |   |   |   |   |
| 2 |   |   |   |   |   |   |
| 1 |   |   |   |   |   |   |
|   | A | В | C | D | E | F |