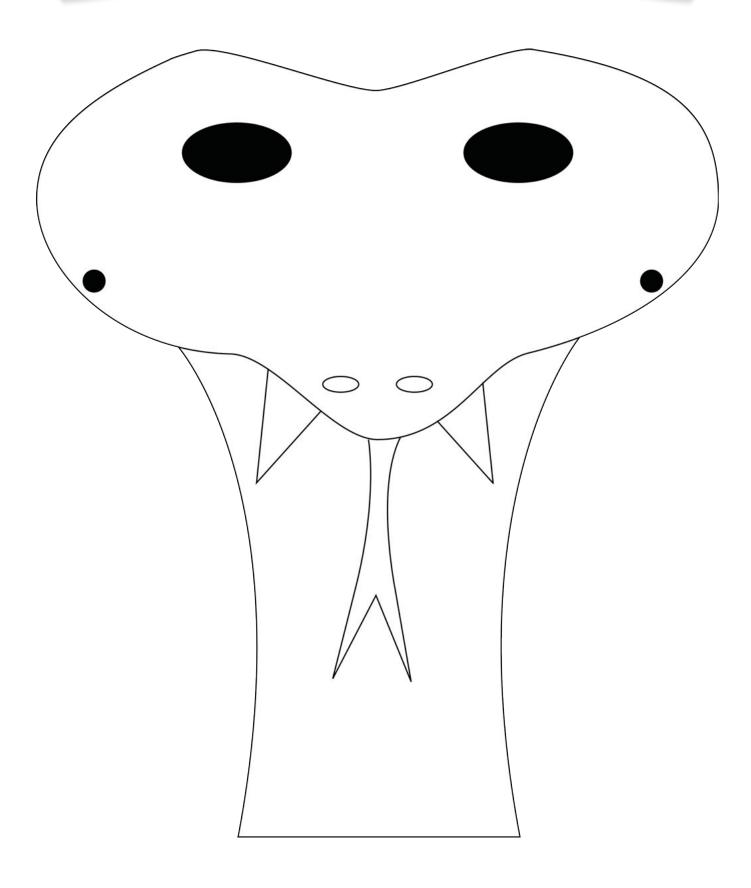

## My Snake Mask Design!

Colour in and annotate your design to describe how you will decorate each part.

What materials and tools will you need?

| ame:                | Date:    |  |
|---------------------|----------|--|
| The Rainforest: Art | Design S |  |