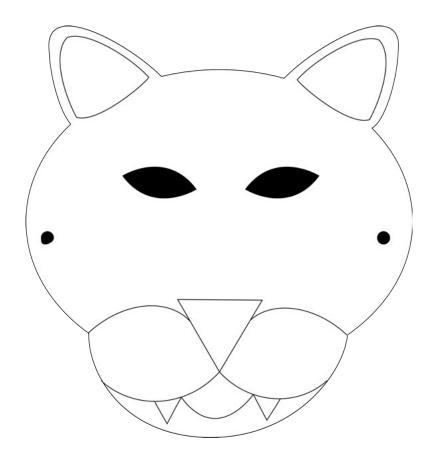

# My Jaguar Mask Design!

Colour in and annotate your design to describe how you will decorate each part.

What materials and tools will you need?

| The Rainforest: Art     | Design Sheet    |
|-------------------------|-----------------|
| 1110 140111110100111111 | \$ 00 dit 01100 |

Name: \_\_\_\_\_ Pate: