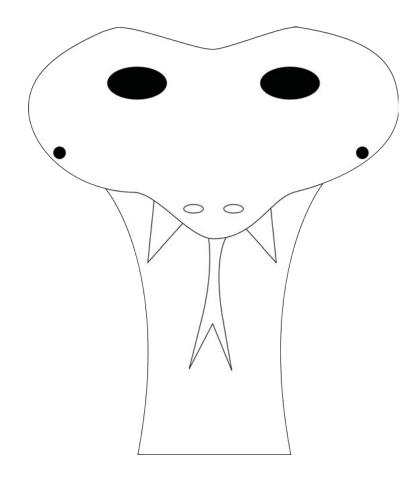

## My Snake Mask Design!

Colour in and annotate your design to describe how you will decorate each part.

What materials and tools will you need?

| ame:                | Date:    |  |
|---------------------|----------|--|
| The Rainforest: Art | Design S |  |