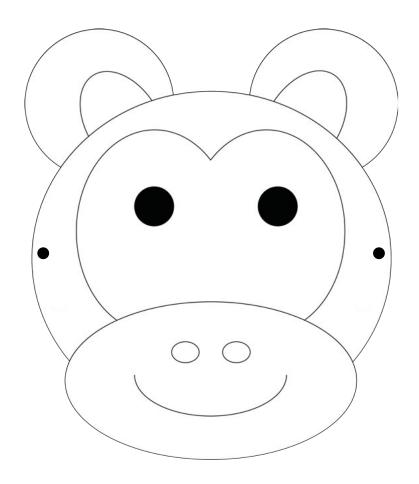

| The Rainforest: Art |       | <b>Pesign Sheet</b> |
|---------------------|-------|---------------------|
| Lame:               | Pate: |                     |

My Monkey Mask Design!

Colour in and annotate your design to describe how you will decorate each part.

What materials and tools will you need?

| The Rainforest: Art | Design Sheet |  |
|---------------------|--------------|--|
|                     | ,            |  |

Name: \_\_\_\_\_ Pate: