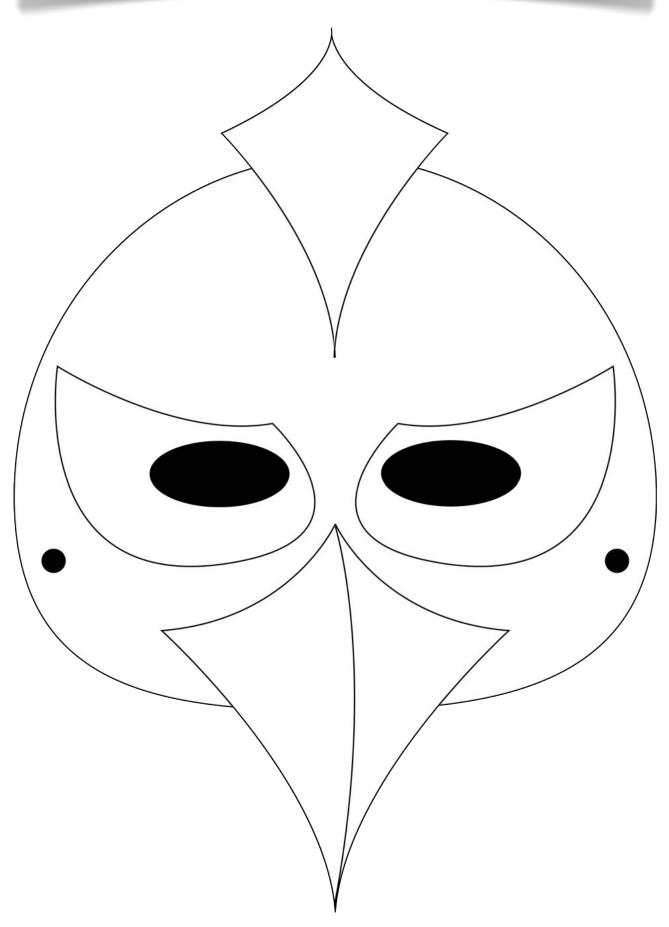

# My Tropical Bird Mask Design!

Colour in and annotate your design to describe how you will decorate each part.

What materials and tools will you need?

| The Rainforest: Art |       | Pesign Sheet |
|---------------------|-------|--------------|
| Jame:               | Date: |              |