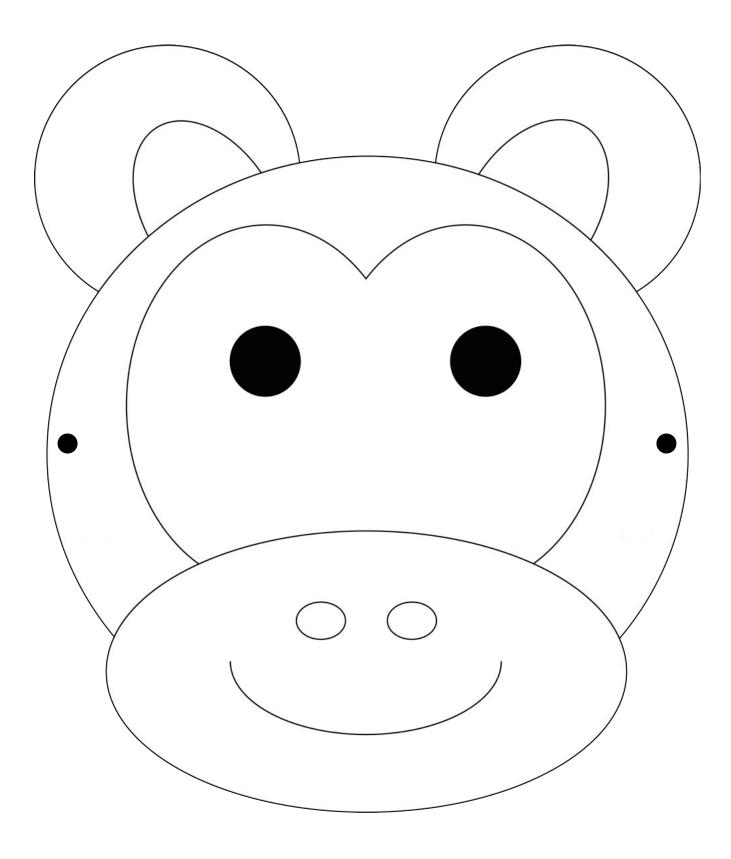

| The Rainforest: Art |       | <b>Pesign Sheet</b> |
|---------------------|-------|---------------------|
| Lame:               | Pate: |                     |

My Monkey Mask Design!

Colour in and annotate your design to describe how you will decorate each part.